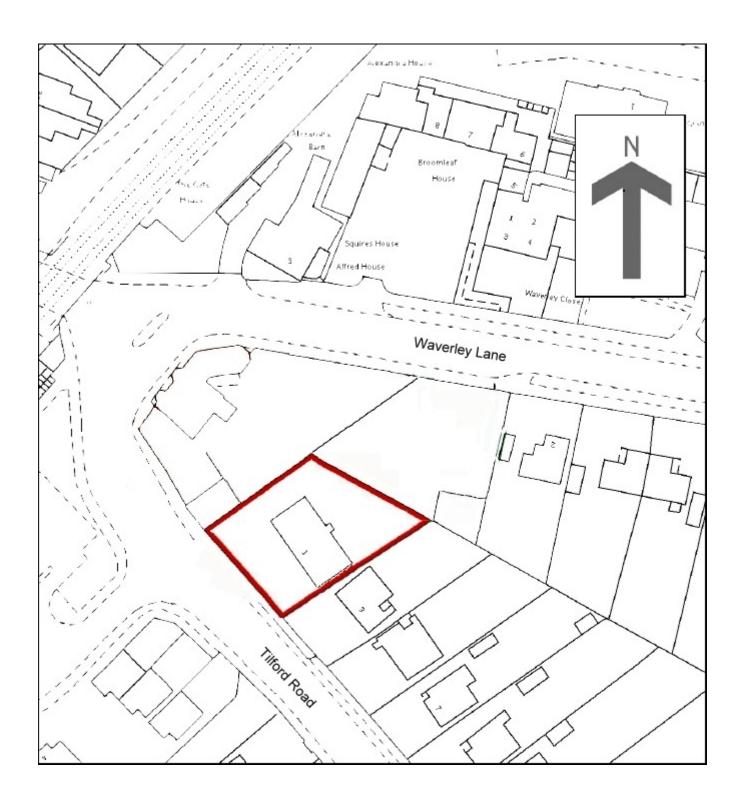

Issue number: 01 Page 1 of 2

Boundary Plan :

1 Tilford Road, Farnham, Surrey, GU9 1DJ

Plan 2

Notes:

Boundary Plan :

1 Tilford Road, Farnham, Surrey, GU9 1DJ

## **Home Standards Commercial Ltd**

(E) Info@HomeStandards.co.uk (W) www.HomeStandards.co.uk (T) 07734 841 524

(1) 07/34 841 5 Scale: 1:1250 Paper size: A3

Issue date: 10<sup>th</sup> August 2017

Issue number: 01 Page 2 of 2